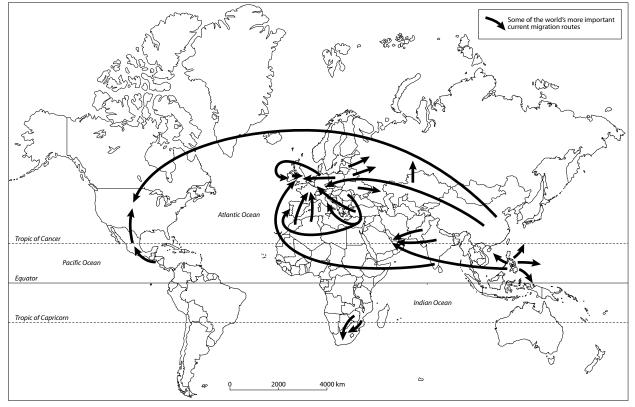

TOPIC

(a) Study Fig. 1 which shows recent international migrations.

Fig. 1

| (i)   | What is meant by 'international migration'?                                                      | (1) |
|-------|--------------------------------------------------------------------------------------------------|-----|
| (ii)  | What is the difference between:                                                                  |     |
|       | A forced and voluntary migration                                                                 |     |
|       | B permanent and seasonal migration?                                                              | (2) |
| (iii) | Describe the general pattern of migration shown by Fig. 1. Give examples to support your answer. | (3) |
| Chu   |                                                                                                  |     |